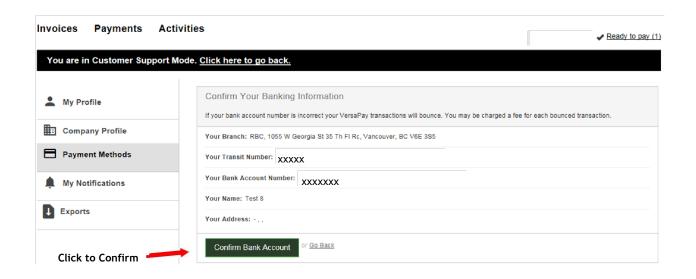

# PAYMENT METHOD

When you add a password, you can add the funding source you wish to use when paying invoices by opening your account settings and going into the "Payment Methods" section.

| LC                    | BO                          |             |           |             |         |            |                     | admin@gr                                         | mail.com 🔻                        |
|-----------------------|-----------------------------|-------------|-----------|-------------|---------|------------|---------------------|--------------------------------------------------|-----------------------------------|
| Test 8<br>(last login | 16 minutes ago)             |             |           |             |         |            | Ba<br>Last          | My Profile<br>Company Profile<br>Payment Methods | <b>)0,453.96</b><br>)n 08-29-2019 |
| Invoices              | Payments                    | Activities  |           |             |         |            |                     | Exports<br>Log Out                               | Ready to pay (1                   |
| You are               | e in Customer Suppo<br>₀# ् | 1           | k here to | go back.    |         |            |                     |                                                  |                                   |
| Open Iten             | ns What should I pay        | ? Scheduled | Payments  | More        |         |            |                     | Pay All E                                        | xport 🗸 🗸                         |
| Pay                   | Mark for Payment            | PDF         |           |             |         |            | 2 invoices, \$100,4 | 53.96 Owing / \$100                              | ,453.96 Total.                    |
|                       | Invoice #                   | PO #        | ÷         | Amount      | Status  |            | Due Date            | ÷                                                | Balance                           |
|                       | 3000060                     |             |           | \$50,226.98 | OVERDUE | 08-22-2019 | 08-23-2019          |                                                  | \$50,226.98                       |
|                       | 40000060                    |             |           | \$50,226.98 | OVERDUE | 08-22-2019 | 08-23-2019          |                                                  | \$50,226.98                       |
|                       |                             |             |           |             |         |            |                     |                                                  | 60 v                              |

The LCBO only accepts Versa Pay as valid payment method

| LCBO                                                                                                                                                                                                      | admin@gmail.co                                                            | Test 8 Balance Due: \$100<br>(last login less than a minute apo) Last Payment \$50,25 & or                                                                                                                                                                                                                                                                                                                                                                                                                                                                                                                                                                                                                                                                                                                                                                                                                                                                                                                                                                                                                                                                                                                                                                                                                                                                                                                                                                                   |
|-----------------------------------------------------------------------------------------------------------------------------------------------------------------------------------------------------------|---------------------------------------------------------------------------|------------------------------------------------------------------------------------------------------------------------------------------------------------------------------------------------------------------------------------------------------------------------------------------------------------------------------------------------------------------------------------------------------------------------------------------------------------------------------------------------------------------------------------------------------------------------------------------------------------------------------------------------------------------------------------------------------------------------------------------------------------------------------------------------------------------------------------------------------------------------------------------------------------------------------------------------------------------------------------------------------------------------------------------------------------------------------------------------------------------------------------------------------------------------------------------------------------------------------------------------------------------------------------------------------------------------------------------------------------------------------------------------------------------------------------------------------------------------------|
| fest8<br>μα Hope 16 minutes apo)<br>volces_ Payments Activities                                                                                                                                           | My Profile<br>Bc Company Profile<br>Last Payment Methods<br>Exports Seady | You are in Customer Support Mode. <u>Click here to go back.</u>                                                                                                                                                                                                                                                                                                                                                                                                                                                                                                                                                                                                                                                                                                                                                                                                                                                                                                                                                                                                                                                                                                                                                                                                                                                                                                                                                                                                              |
| You are in Customer Support Mode. <u>Click here to go back</u> .<br>Re # PD # Q<br>seen Items What should I pay? Scheduled Payments More                                                                  | Log Out Pay All Export                                                    | Image: (str)         Image: (str)< |
| Pay         Mark for Payment         PDF           \$ Invoice #         PO #         \$ Amount         Status         \$ Invoic           \$ 3000060         \$\$50,226.58         OVERDUE         08-22- |                                                                           | Courted                                                                                                                                                                                                                                                                                                                                                                                                                                                                                                                                                                                                                                                                                                                                                                                                                                                                                                                                                                                                                                                                                                                                                                                                                                                                                                                                                                                                                                                                      |
|                                                                                                                                                                                                           | 6                                                                         | Select your bank: CIBC      Dot see your bank?     Transit number: 123455     Account number: 1234567     Account holder: Test 6     If 001 II' I: 38314II 004 III 5948894300 :*                                                                                                                                                                                                                                                                                                                                                                                                                                                                                                                                                                                                                                                                                                                                                                                                                                                                                                                                                                                                                                                                                                                                                                                                                                                                                             |
| o finish and add a bank account click<br>Add Bank Account" button. You'll b<br>greement page once the bank ac co<br>een approved .                                                                        | e taken to a new                                                          | Address Line 1:       123 Your Street         Address Line 2:       Apt. 2206         City:                                                                                                                                                                                                                                                                                                                                                                                                                                                                                                                                                                                                                                                                                                                                                                                                                                                                                                                                                                                                                                                                                                                                                                                                                                                                                                                                                                                  |
|                                                                                                                                                                                                           | _                                                                         | Add Bank Account                                                                                                                                                                                                                                                                                                                                                                                                                                                                                                                                                                                                                                                                                                                                                                                                                                                                                                                                                                                                                                                                                                                                                                                                                                                                                                                                                                                                                                                             |