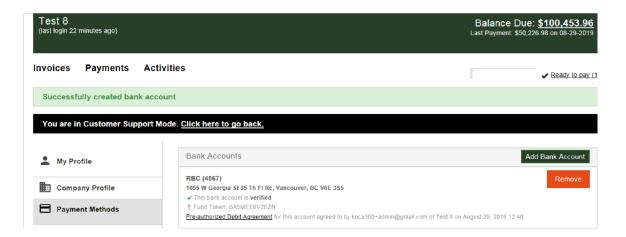

# PAYMENT METHOD

When you add a password, you can add the funding source you wish to use when paying invoices by opening your account settings and going into the "Payment Methods" section.

| LC                    | BO                          |             |           |             |         |            |                     | admin@gr                                         | mail.com 🔻                        |
|-----------------------|-----------------------------|-------------|-----------|-------------|---------|------------|---------------------|--------------------------------------------------|-----------------------------------|
| Test 8<br>(last login | 16 minutes ago)             |             |           |             |         |            | Ba<br>Last          | My Profile<br>Company Profile<br>Payment Methods | <b>)0,453.96</b><br>)n 08-29-2019 |
| Invoices              | Payments                    | Activities  |           |             |         |            |                     | Exports<br>Log Out                               | Ready to pay (1                   |
| You are               | e in Customer Suppo<br>₀# ् | 1           | k here to | go back.    |         |            |                     |                                                  |                                   |
| Open Iten             | ns What should I pay        | ? Scheduled | Payments  | More        |         |            |                     | Pay All E                                        | xport 🗸 🗸                         |
| Pay                   | Mark for Payment            | PDF         |           |             |         |            | 2 invoices, \$100,4 | 53.96 Owing / \$100                              | ,453.96 Total.                    |
|                       | Invoice #                   | PO #        | ÷         | Amount      | Status  |            | Due Date            | ÷                                                | Balance                           |
|                       | 3000060                     |             |           | \$50,226.98 | OVERDUE | 08-22-2019 | 08-23-2019          |                                                  | \$50,226.98                       |
|                       | 40000060                    |             |           | \$50,226.98 | OVERDUE | 08-22-2019 | 08-23-2019          |                                                  | \$50,226.98                       |
|                       |                             |             |           |             |         |            |                     |                                                  | 60 v                              |

The LCBO only accepts Versa Pay as valid payment method

| LCBO                                                                                                                                                                                                      | admin@gmail.co                                                            | Test 8 Balance Due: \$100<br>(last login less than a minute apo) Last Payment \$50,25 & or                                                                                                                                                                                                                                                                                                                                                                                                                                                                                                                                                                                                                                                                                                                                                                                                                                                                                                                                                                                                                                                                                                                                                                                                                                                                                                                                                                                   |
|-----------------------------------------------------------------------------------------------------------------------------------------------------------------------------------------------------------|---------------------------------------------------------------------------|------------------------------------------------------------------------------------------------------------------------------------------------------------------------------------------------------------------------------------------------------------------------------------------------------------------------------------------------------------------------------------------------------------------------------------------------------------------------------------------------------------------------------------------------------------------------------------------------------------------------------------------------------------------------------------------------------------------------------------------------------------------------------------------------------------------------------------------------------------------------------------------------------------------------------------------------------------------------------------------------------------------------------------------------------------------------------------------------------------------------------------------------------------------------------------------------------------------------------------------------------------------------------------------------------------------------------------------------------------------------------------------------------------------------------------------------------------------------------|
| fest8<br>μα Hope 16 minutes apo)<br>volces_ Payments Activities                                                                                                                                           | My Profile<br>Bc Company Profile<br>Last Payment Methods<br>Exports Seady | You are in Customer Support Mode. <u>Click here to go back.</u>                                                                                                                                                                                                                                                                                                                                                                                                                                                                                                                                                                                                                                                                                                                                                                                                                                                                                                                                                                                                                                                                                                                                                                                                                                                                                                                                                                                                              |
| You are in Customer Support Mode. <u>Click here to go back</u> .<br>Re # PD # Q<br>seen Items What should I pay? Scheduled Payments More                                                                  | Log Out Pay All Export                                                    | Image: (str)         Image: (str)< |
| Pay         Mark for Payment         PDF           \$ Invoice #         PO #         \$ Amount         Status         \$ Invoic           \$ 3000060         \$\$50,226.58         OVERDUE         08-22- |                                                                           | Courted                                                                                                                                                                                                                                                                                                                                                                                                                                                                                                                                                                                                                                                                                                                                                                                                                                                                                                                                                                                                                                                                                                                                                                                                                                                                                                                                                                                                                                                                      |
|                                                                                                                                                                                                           | 6                                                                         | Select your bank: CIBC      Dot see your bank?     Transit number: 123455     Account number: 1234567     Account holder: Test 6     If 001 II' I: 38314II 004 III 5948894300 :*                                                                                                                                                                                                                                                                                                                                                                                                                                                                                                                                                                                                                                                                                                                                                                                                                                                                                                                                                                                                                                                                                                                                                                                                                                                                                             |
| o finish and add a bank account click<br>Add Bank Account" button. You'll b<br>greement page once the bank ac co<br>een approved .                                                                        | e taken to a new                                                          | Address Line 1:       123 Your Street         Address Line 2:       Apt. 2206         City:                                                                                                                                                                                                                                                                                                                                                                                                                                                                                                                                                                                                                                                                                                                                                                                                                                                                                                                                                                                                                                                                                                                                                                                                                                                                                                                                                                                  |
|                                                                                                                                                                                                           | _                                                                         | Add Bank Account                                                                                                                                                                                                                                                                                                                                                                                                                                                                                                                                                                                                                                                                                                                                                                                                                                                                                                                                                                                                                                                                                                                                                                                                                                                                                                                                                                                                                                                             |