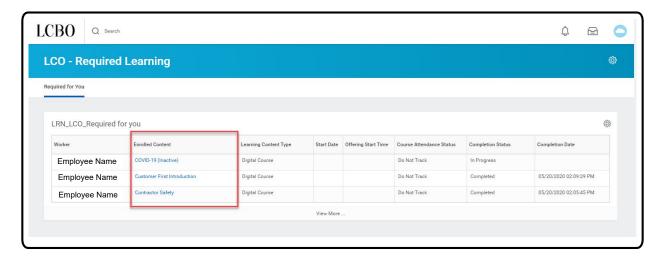

#### C. Locate and Launch a Required Course in Workday

The **Home Page** is the first page you see once you have successfully logged onto Workday. The **Home page** contains an Application (App) named **LCO-Required Learning**. **All required online Learning courses are accessible in this App**.

Note: You can click the LCBO (upper left corner) logo anytime to return to this Workday Home Page.

- 1. To access your required learning, you may either
- A) Click the Start Learning link OR

B) Click the LCO-Required Learning application.

You will see a list of your required courses. These courses are organized into 3 categories:

- Not Started: a new required course.
- *In Progress*: a required course you have previously started but not completed.
- *Completed*: a course you have successfully completed. (Note: you can view completion dates).
- **2. Click** the **course name** highlighted in blue and listed in the Enrolled Course column to see details.