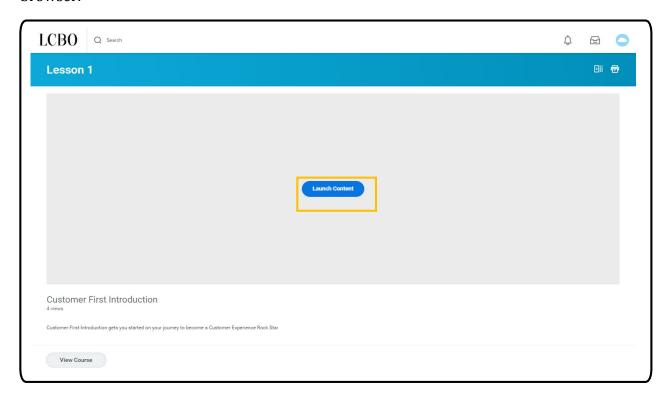

*3.* **Click Begin** to launch the course. (Example: "Customer First Introduction")

. **Click Launch Content.** The course will open in a pop-up window on your browser.