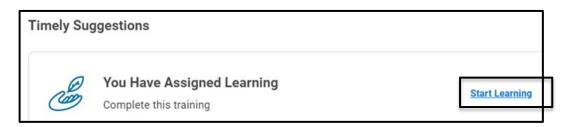

Note: You can click the LCBO (upper left corner) logo anytime to return to this Workday Home Page.

- 1. To access your required learning, you may either
- A) Click the Start Learning link OR

B) Click the LCO-Required Learning application.