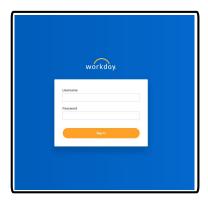

#### Login to the LCBOs Online Learning System - Workday

#### Click this <u>link</u> to access the Workday sign-on page.

- 1. **Enter** your **Username**. \*Your User Name was provided to you by the LCBO in your "LCBO Convenience Outlets Mandatory Training" welcome email.
- 2. **Enter** your **Password.** \*Note the username and password are case sensitive.
- 3. Click Sign-in.