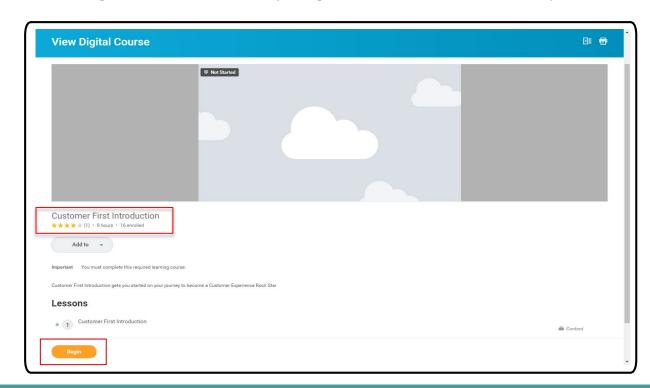

*3.* **Click Begin** to launch the course. (Example: "Customer First Introduction")

. **Click Launch Content.** The course will open in a pop-up window on your browser.