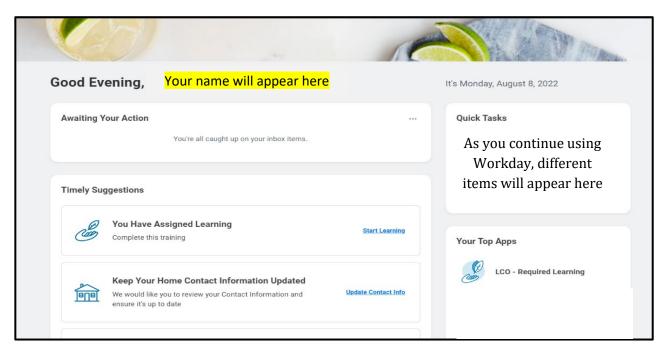

#### C. Locate and Launch a Required Course in Workday

The **Home Page** is the first page you see once you have successfully logged onto Workday. The **Home page** contains an Application (App) named **LCO-Required Learning**. **All required online Learning courses are accessible in this App**.

Note: You can click the LCBO (upper left corner) logo anytime to return to this Workday Home Page.

- 1. To access your required learning, you may either
- A) Click the Start Learning link OR

B) Click the LCO-Required Learning application.