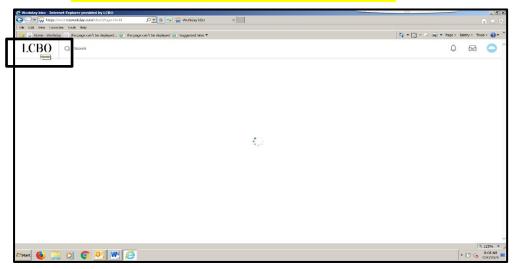

#### Having trouble logging in?

- 1. **To reset** your Username and/or Password, email ConvenienceOutlets@lcbo.com.
- 2. **Click** this Workday **link** to access the Workday sign-on page.
- 3. **Enter** your **Username.** \*Your User Name was provided to you by the LCBO in your "LCBO Convenience Outlets Mandatory Training" welcome email.
- 4. If the page is having trouble loading, **click** the LCBO image in the top left-hand corner.

Note: You can click the LCBO (upper left corner) logo anytime to return to this Workday Home Page.

- 1. To access your required learning, you may either
- A) Click the Start Learning link OR

B) Click the LCO-Required Learning application.