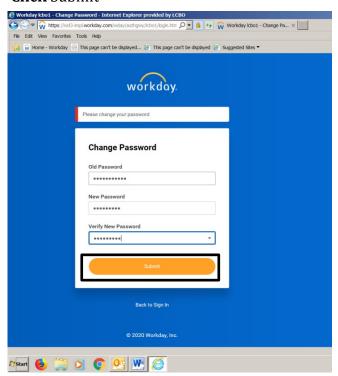

#### B. Change Your Password

The first time you logon to Workday, you are provided with a "Temporary Password" that you must change.

- 1. **Enter** your Old Password (temporary password) into the "Old Password" field
- 2. **Enter** your New Password in the "New Password field".
- 3. **Re-enter** your New Password into the "Verify New Password" field.
- 4. Click Submit