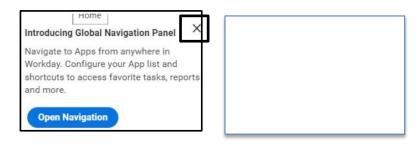

5. If you are logging into Workday for the first time, you will see this "Pop up" box. You may ignore this message. **Click** the X to close the "pop-up" box.